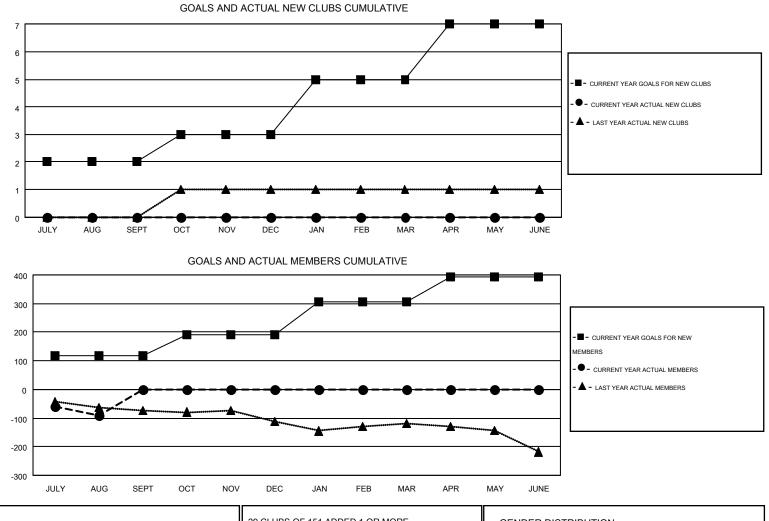

## GMT: GARY WONG

| GMT | CA   | 1 |
|-----|------|---|
| OWN | 0, ( | 1 |

| Clubs                 |                  |           |                  | Members               |               |                    |                                        |                    |                  |
|-----------------------|------------------|-----------|------------------|-----------------------|---------------|--------------------|----------------------------------------|--------------------|------------------|
| RESULTS FOR 2016-2017 |                  |           |                  | RESULTS FOR 2016-2017 |               |                    |                                        |                    |                  |
| QUARTER               | NEW CLUB<br>GOAL | NEW CLUBS | DROPPED<br>CLUBS | NET<br>GAIN/LOSS      | QUARTER       | NEW MEMBER<br>GOAL | CHARTER AND<br>NEW<br>MEMBERS<br>ADDED | DROPPED<br>MEMBERS | NET<br>GAIN/LOSS |
| JULY/AUG/SEPT         | 2                | 0         | 0                | 0                     | JULY/AUG/SEPT | 117                | 46                                     | 137                | -91              |
| OCT/NOV/DEC           | 1                | 0         | 0                | 0                     | OCT/NOV/DEC   | 74                 | 0                                      | 0                  | 0                |
| JAN/FEB/MAR           | 2                | 0         | 0                | 0                     | JAN/FEB/MAR   | 115                | 0                                      | 0                  | 0                |
| APR/MAY/JUNE          | 2                | 0         | 0                | 0                     | APR/MAY/JUNE  | 86                 | 0                                      | 0                  | 0                |